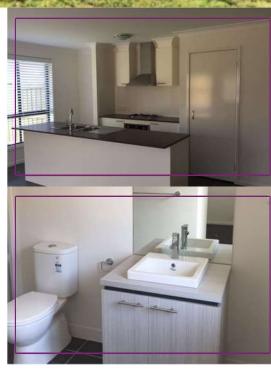

## **House Features:**

- · Large modern kitchen with a large open bench space and storage
- · Stainless steel appliances including a gas cooktop, oven and dishwasher
- · Open plan dining and living area
- · Tiled common areas with carpeted bedrooms
- · Master bedroom with spacious ensuite
- · 2 bedrooms with easy access to a shared toilet and bathroom
- · Built in robes to all bedrooms
- · Ample storage space
- Alarm system
- Air conditioning in all common areas
- · Well-manicured backyard with low maintenance gardens
- Double remote garage