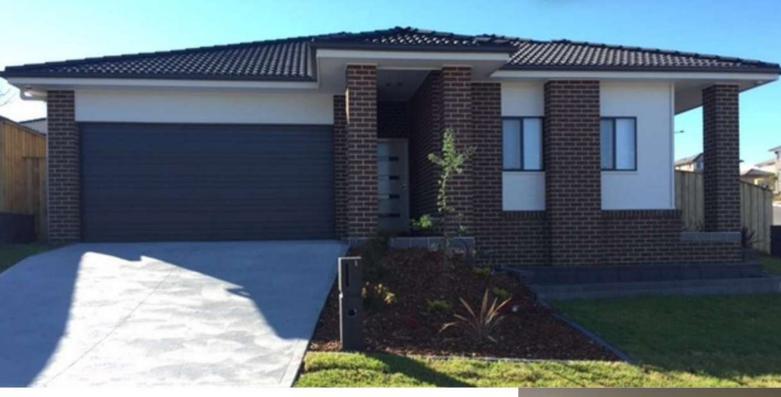

## SIL House Kellyville

## **House Features:**

- · Large modern kitchen with a large open bench space and storage
- · Stainless steel appliances including a gas cooktop, oven and dishwasher
- · Open plan dining and living area
- · Tiled common areas with carpeted bedrooms
- · Master bedroom with spacious ensuite
- · 2 bedrooms with easy access to a shared toilet and bathroom
- · Built in robes to all bedrooms
- · Ample storage space
- Alarm system
- Air conditioning in all common areas
- · Well-manicured backyard with low maintenance gardens
- Double remote garage